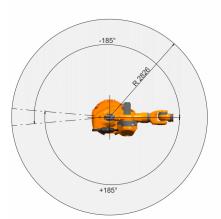

#### Work envelope graphic

#### Axis data

| Motion range             |                |
|--------------------------|----------------|
| A1                       | ±185 °         |
| A2                       | -130 ° / 20 °  |
| А3                       | -100 ° / 144 ° |
| A4                       | ±350 °         |
| A5                       | ±120 °         |
| A6                       | ±350 °         |
| Speed with rated payload |                |
| A1                       | 90 °/s         |
| A2                       | 80 °/s         |
| A3                       | 75 °/s         |
| A4                       | 90 °/s         |
| A5                       | 83 °/s         |
| A6                       | 130 °/s        |