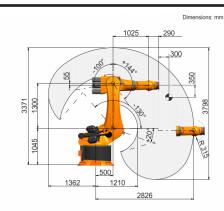

| <u> </u>                                                   | Technical data      |
|------------------------------------------------------------|---------------------|
| Maximum reach                                              | 2826 mm             |
| Rated payload                                              | 500 kg              |
| Rated supplementary load, rotating column / link arm / arm | 0 kg / 0 kg / 50 kg |
| Rated total load                                           | 550 kg              |
| Pose repeatability (ISO 9283)                              | ± 0.08 mm           |
| Number of axes                                             | 6                   |
| Mounting position                                          | Floor               |
| Footprint                                                  | 1050 mm x 1050 mm   |
| Weight                                                     | approx. 2385 kg     |
|                                                            |                     |