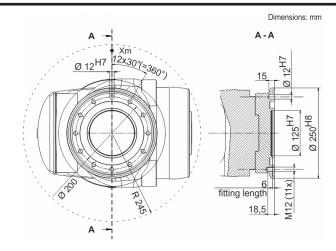

±120 °         |
| A6                       | ±350 °         |
| Speed with rated payload |                |
| A1                       | 90 °/s         |
| A2                       | 80 °/s         |
| A3                       | 75 °/s         |
| A4                       | 90 °/s         |
| A5                       | 83 °/s         |
| A6                       | 130 °/s        |

### Operating conditions

| Ambient temperature during operation | 10 °C to 55 °C (283 K to 328 K) |
|--------------------------------------|---------------------------------|

# Protection rating

| Protection rating                | IP65 |
|----------------------------------|------|
| Protection rating, in-line wrist | IP67 |



KUKA smartPAD Teach pendant

#### Work envelope graphic





# Mounting flange



## KUKA Roboter GmbH

Zugspitzstrasse 140, 86165 Augsburg, Germany. Tel.: +49 821 797-4000, www.kuka-robotics.com Details provided about the properties and usability of the products are purely for information purposes and do not constitute a guarantee of these characteristics. The extent of goods delivered and services performed is determined by the subject matter of the specific contract. No liability accepted for errors or omissions.